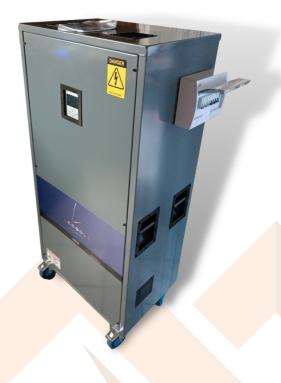

#### **FULLY PORTABLE**

One of the key advantages of Leogold Backup Energy Systems is their mobility. The system's design inside a wheeled box makes it possible to relocate the system easily and efficiently. The wheels are heavy-duty, allowing for the smooth transport of the system across various terrains, including rough surfaces. However, if required, the systems can also be wall-mounted.