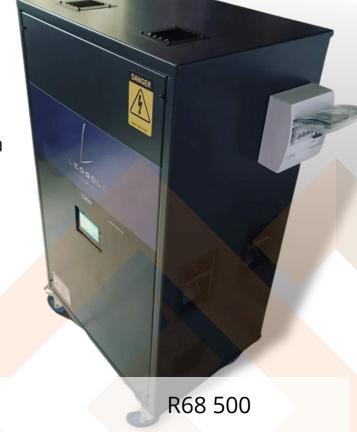

## **16kW System**

- Fully Certified Unit
- 16kW Inverter
- 15kWh Li-Ion Batteries
- 12x 550W Panels (Optional)
- 12-13 Hours of Backup Electricity at a Constant Load of 1500W

R190 300

Solar quotes can be provided on request