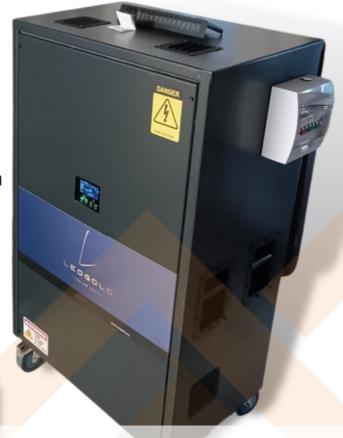

We design and implement energy solutions in a variety of sizes. The 3 units below are our most popular and have the following in common:

- Each one is built in its own box making it uniquely mobile.
- Each one will be ideally suitable for small to medium sized businesses that experience decreased productivity as a result of power outages.
- Quick & Easy Assembly in 5 to 6 hours.
- They can also be set up with solar panels (as an optional extra), making them increasingly independent of Eskom power.
- They are also suitable for small to large household purposes and includes a 10 year warranty on the batteries and solar panels, and a 5 year warranty on the rest of the machine

## **显 12kW System**

- Fully Certified Unit
- 12kW Inverter
- 15kWh Li-Ion Batteries
- 8x 550W Panels (Optional)
- 8-9 Hours of Backup Electricity at a Constant Load of 1500W

Solar quotes can be provided on request

Cash Price