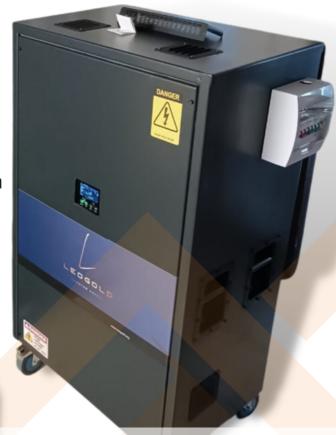

## **显 12kW System**

- Fully Certified Unit
- 12kW Inverter
- 15kWh Li-Ion Batteries
- 8x 550W Panels (Optional)
- 8-9 Hours of Backup Electricity at a Constant Load of 1500W

Solar quotes can be provided on request

Cash Price