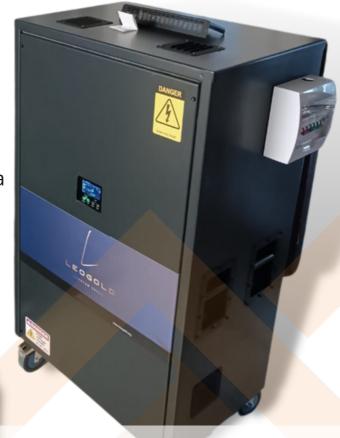

We design and implement energy solutions in a variety of sizes. The 3 units below are our most popular and have the following in common:

- Each one is built in its own box making it uniquely mobile.
- Each one will be ideally suitable for small to medium sized businesses that experience decreased productivity as a result of power outages.
- Quick & Easy Assembly in 5 to 6 hours.
- They can also be set up with solar panels (as an optional extra), making them increasingly independent of Eskom power.
- They are also suitable for small to large household purposes and includes a 10 year warranty on the batteries and solar panels, and a 5 year warranty on the rest of the machine

#### **FULLY PORTABLE**

One of the key advantages of Leogold Backup Energy Systems is their mobility. The system's design inside a wheeled box makes it possible to relocate the system easily and efficiently. The wheels are heavy-duty, allowing for the smooth transport of the system across various terrains, including rough surfaces. However, if required, the systems can also be wall-mounted.